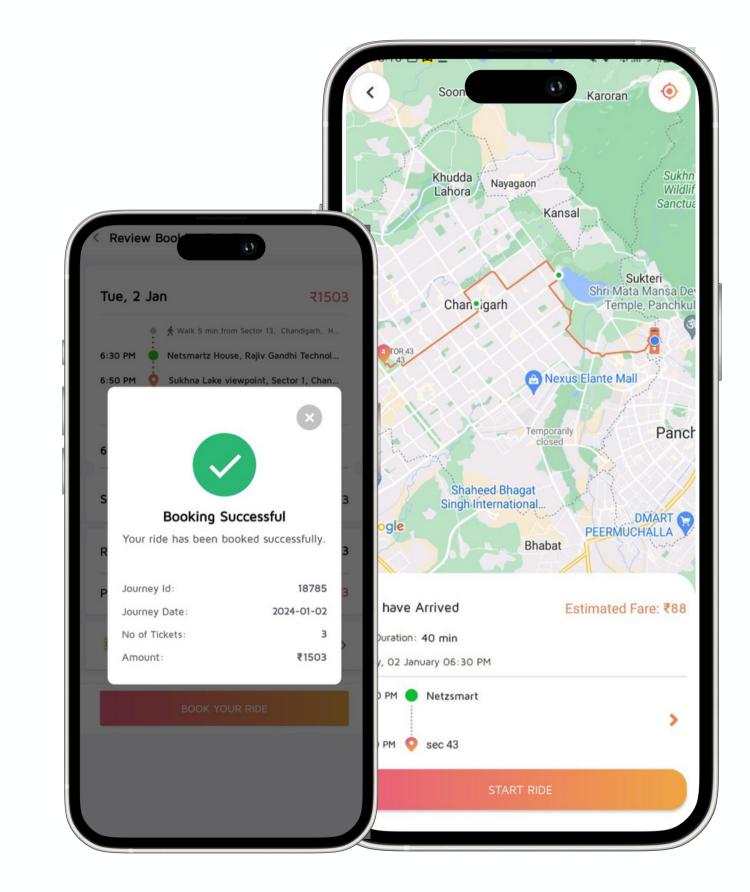

## Customer Application

Make it easy for your users to book shuttle services with our user-friendly shuttle dispatch software.

Book Rides With The Option Of Choosing Seats

Locate Boarding Point

Easy Payment Options

Ensure that your drivers see the commuter's location and reach the destination on time.