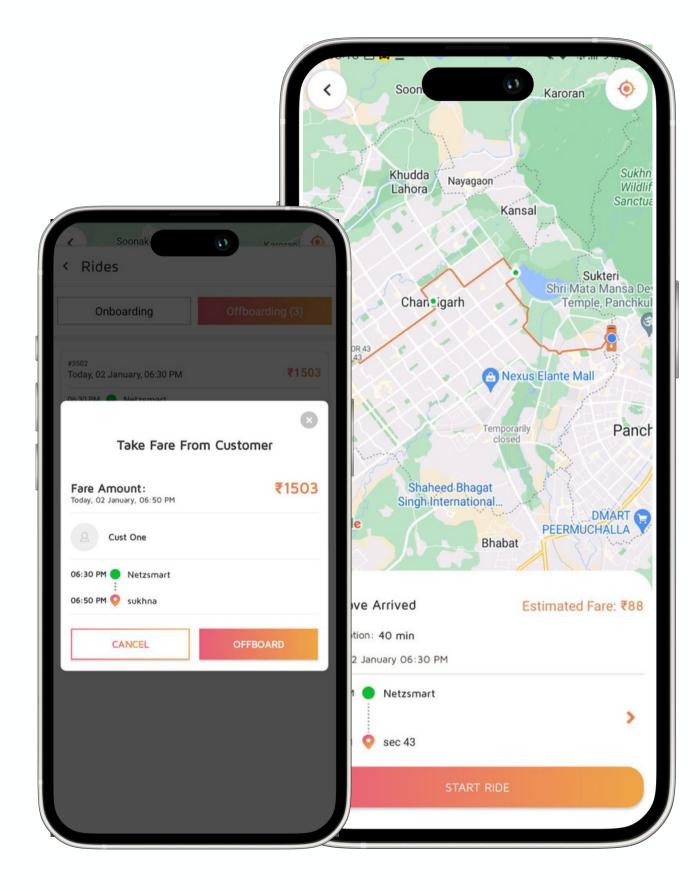

## Driver Application

Used In Corporate Campuses For Commute to & from work

As a Medium Of Shared Public Transport

Used in Schools and Universities