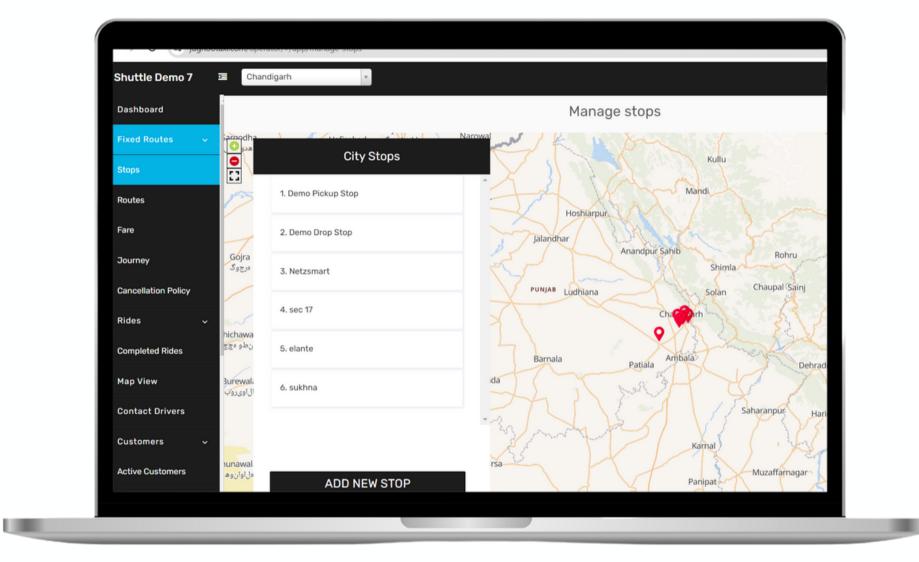

### Admin Dashboard

## Admin Dashboard

Get full control of your business from our powerful admin dashboard.

Advanced Analytics

Integrated Platform

Transaction Reports