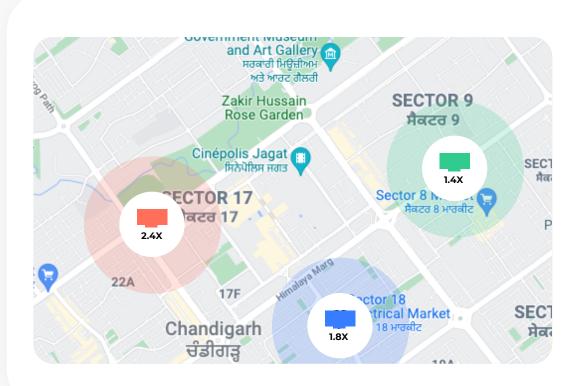

#### **Uber Like Dynamic Pricing**

Dynamic Pricing lets you set a surge at a particular geofence.
Admin can set flexible prices based on current market demands from the admin panel.