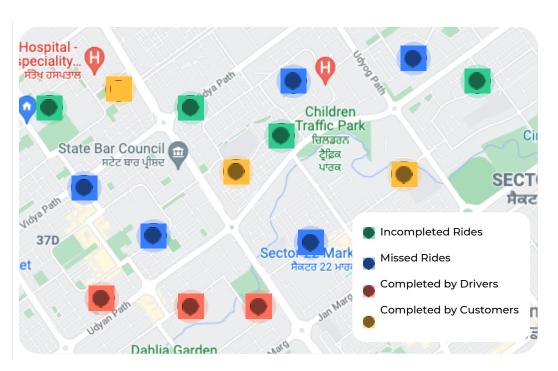

#### **Data Analytics**

Analytics provides various KPI graphs and reports to analyse and understand the business in a very intuitive and comprehensive format.