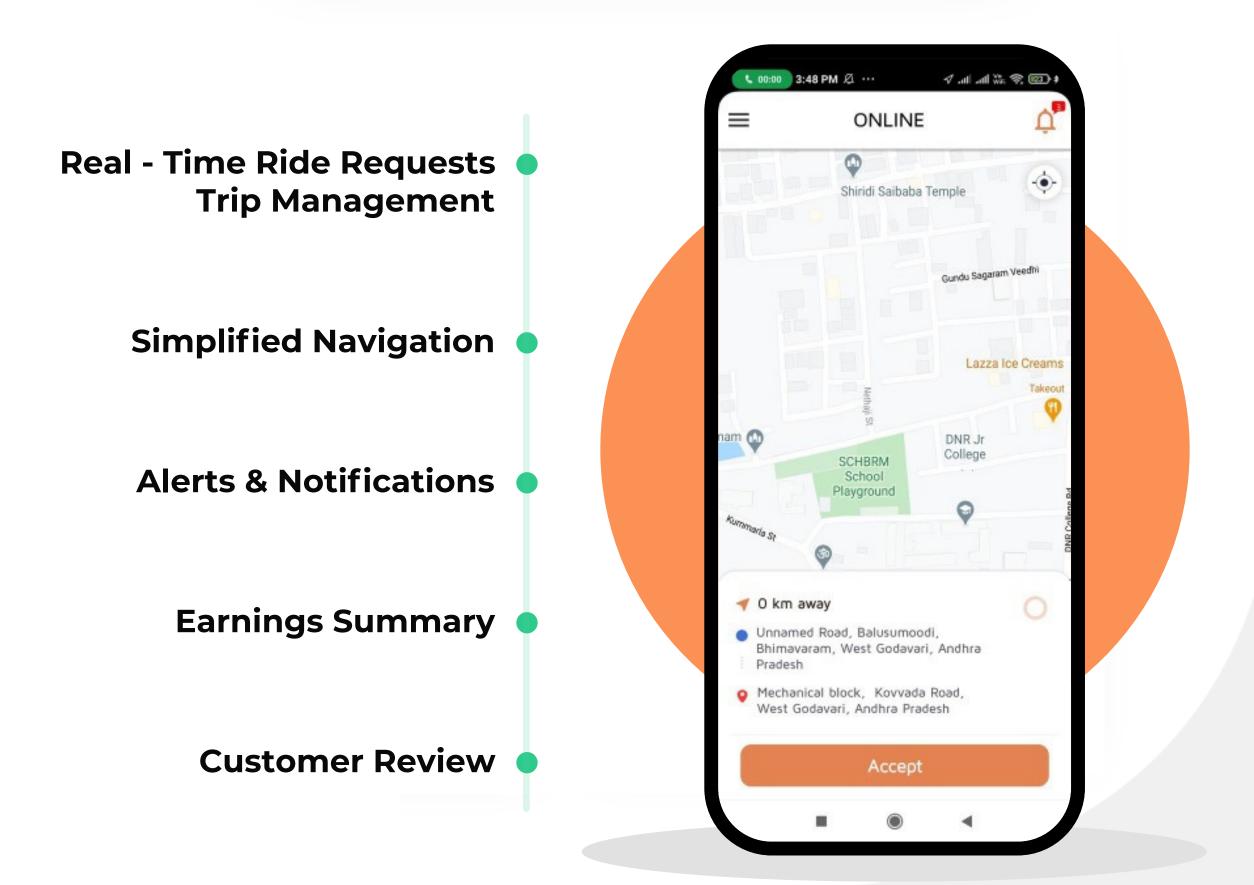

at Excels

- We believe in bringing dream business projects to reality and providing a hassle-free experience. Get robust SaaS solutions to make an omnichannel presence in the industry.
- With Jugnoo, start your entrepreneurial journey by launching your Online Mobility Business.
- We believe in boosting growth & maximizing ROI through seamless integration of business, technology & domain expertise.
- Be it taxi dispatch, car/bike rental, or airport scheduler, we provide the technology to start, build and grow your business.
- Jugnoo provides on-demand transportation and logistics services across 80+ countries & has been successful in giving the businesses the push that they lacked.



## Why Us?















## Our Offerings

#### **CUSTOMER APPLICATION**



#### **DRIVER APPLICATION**





## Our Offerings

#### **DISPATCHER DASHBOARD**



- Manage Bookings
- Manage Drivers
- Real Time Tracking
- **Manage Customers**
- Surge Pricing

#### **ADMIN PANEL**



Fleet Management

**Promotions & Offers** 

**Manage Payments** 

**Data Analytics** 





## Advanced Features



#### **Uber Like Dynamic Pricing**

Dynamic Pricing lets you set a surge at a particular geofence.
Admin can set flexible prices based on current market demands from the admin panel.



#### Geofencing

Admin can set a virtual perimeter with the help of a polygon to show the area in which he wants to be operational.



#### **Manage Demand & Supply**

Admin can dispatch the drivers from the admin panel to the area where there is more demand in order to match the demand and supply.



#### **Data Analytics