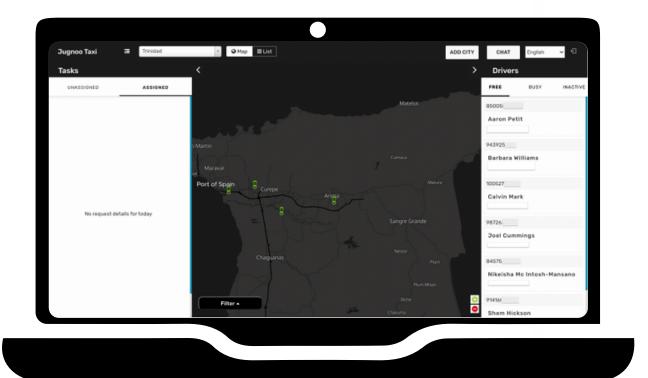

#### **Manage Demand & Supply**

Admin can dispatch the drivers from the admin panel to the area where there is more demand in order to match the demand and supply.