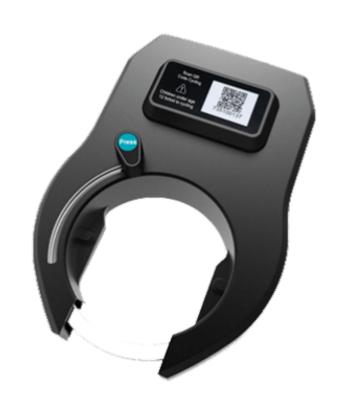

Third Party Integrations Using Secure & Open APIs

**DEVICE ID: 75212491** 

Unique ID/IMEI: 355951091632344

Vehicle Number: 2344

QR Code: **355951091632344** 

City: Panchkula

Vehicle Type: Bike Tracker

Device Type: GPS Lock

### Hardware Device For Integration

Bikes + E-Bikes + Scooters + Smart Locks + GPS Tracker + Many More Hardware Integrations For Your Bike Software