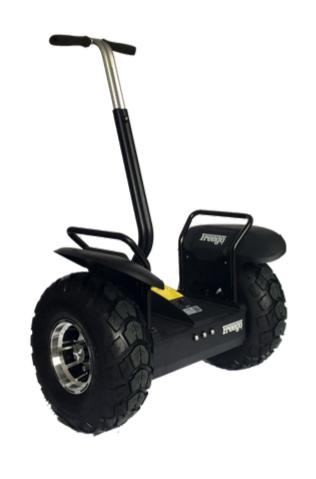

### Hardware Device For Integration

Bikes + E-Bikes + Scooters + Smart Locks + GPS Tracker + Many More Hardware Integrations For Your Bike Software